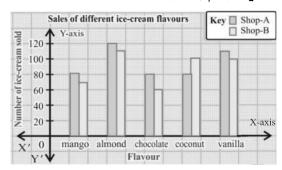

Q.2. The given bar graph shows the sales record of different flavoured ice-creams of two shopes. Read the graph and give the answers of given questions. (1x5=5) حويا گيا گراف 2 د کا نول کرمختلف فليور کي آکس کريم کو طا بر کر ر باہے۔گراف کو پردھيں اور درج ذيل سوالوں کے جواب ديں۔

(i) How many mango ice-creams were sold by shop-A?

(ii) Which flavour of ice-cream do people like most in shop-A?

(iii) Find the total number of chocolate ice-creams sold by shop-A and shop-B.

(iv) Which shop sold 80 coconut ice-creams?