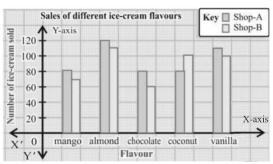

- Q.2. The given bar graph shows the sales record of different flavoured ice-creams of two shopes. Read the graph and give the answers of given questions. (1x5=5) دیا گیا گراف2 د کانوں کے مختلف فلیور کی آئس کر یم کوظا ہر کر رہاہے۔گراف کو پر حمیں اور درج ذیل سوالوں کے جواب دیں۔
- (i) How many mango ice-creams were sold by shop-A?

(ii) Which flavour of ice-cream do people like most in shop-A?

(iii) Find the total number of chocolate ice-creams sold by shop-A and shop-B.

(iv) Which shop sold 80 coconut ice-creams?

| Time: 10 Minutes             | Paper Math 6 (T-1) |        | Total Marks: 10     |
|------------------------------|--------------------|--------|---------------------|
| 6th Month, 1st Week, 4th Day |                    | Exerci | ise 11.2 Q # (4, 5) |